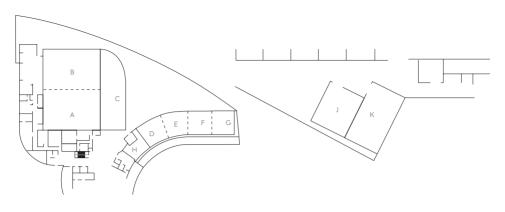

# BALLROOM & FUNCTION ROOMS LEVEL 2

#### **BOARDROOMS** LEVEL 1

| ROOM               | Key | sqm   | Ht    | Boardroom | U-Shape | Hollow-Square | Classroom | Banquet<br>Table of 10 | Theatre |
|--------------------|-----|-------|-------|-----------|---------|---------------|-----------|------------------------|---------|
| Strategy Room      | Н   | 52    | 4.10m | 16        |         |               |           |                        |         |
| Studio 1           | D   | 85    | 4.10m | 18        | 24      | 24            | 36        | 4                      | 50      |
| Studio 2           | Е   | 87    | 4.10m | 18        | 24      | 24            | 36        | 4                      | 50      |
| Studio 1/2 comb.   | *   | 172   | *     | 42        | 33      | 36            | 72        | 8                      | 100     |
| Studio 3           | F   | 78    | 4.10m | 18        | 24      | 24            | 36        | 4                      | 50      |
| Studio 4           | G   | 82    | 4.10m | 18        | 24      | 24            | 36        | 4                      | 50      |
| Studio 3/4 comb.   | *   | 161   | *     | 42        | 33      | 36            | 72        | 8                      | 100     |
| Studio 1 - 4 comb. | *   | 333   | *     | *         | *       | •             | *         | 16                     | 180     |
| Great Room Foyer   | С   | 290   | *     | *         | *       | •             | *         | *                      |         |
| Great room 1       | Α   | 355   | 7.30m | 36        | 54      | 72            | 189       | 20                     | 250     |
| Great room 2       | В   | 365   | 7.30m | 36        | 54      | 72            | 189       | 20                     | 250     |
| Great Room         |     | 720   | *     | NA        | 90      | 126           | 378       | 48                     | 500     |
| W Lawn             | *   | *     | *     | *         | •       | *             | *         | 20                     | •       |
| Connect 1          | J   | 15.75 | 2.60m | *         | •       | •             | *         | *                      | •       |
| Connect 2          | K   | 24    | 2.60m | •         | *       |               | •         | *                      |         |