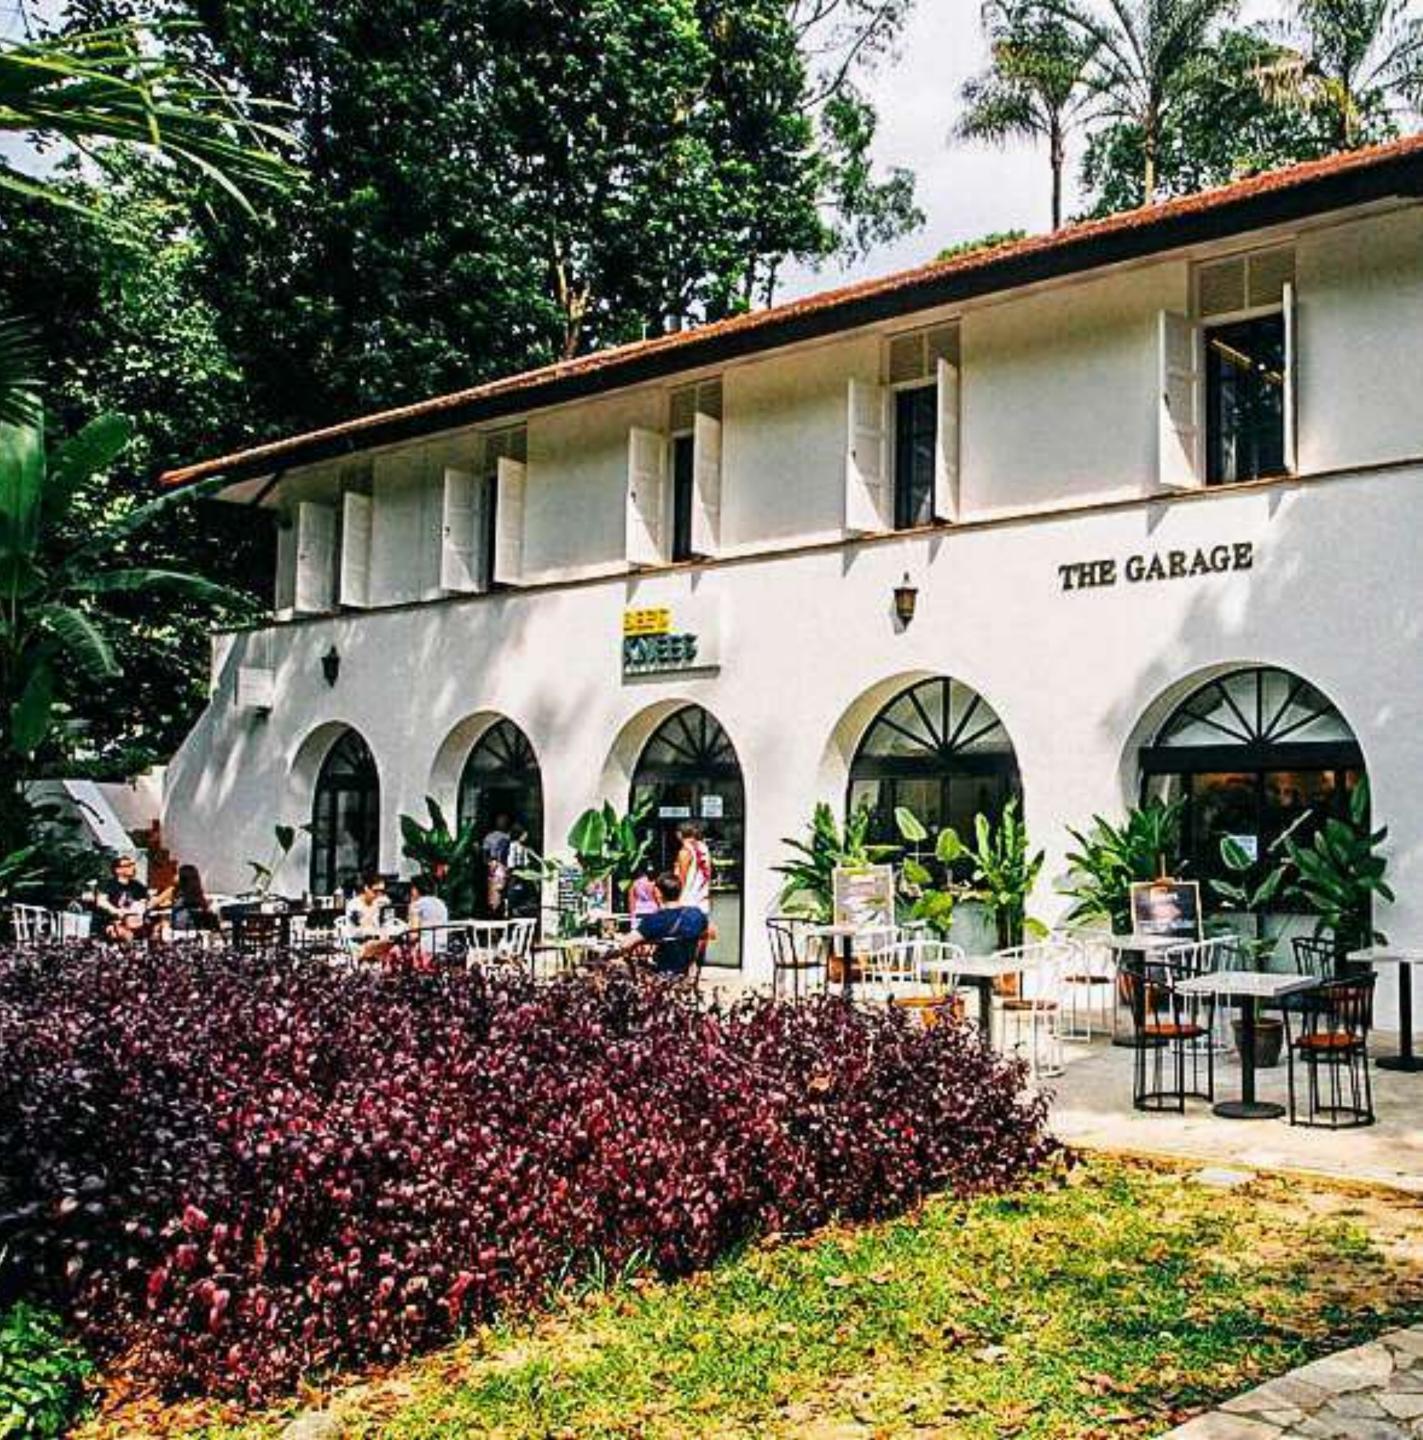

## MARAMAN | THE GARAGE

The Garage sits at the nexus of history and style: an elegant 1920s Art Deco conservation building within Singapore's first UNESCO World Heritage Site.

- Built between 1927-1928
- Used to be:
- A garage for the cars of college professors and a residence for their drivers
- School of ornamental horticulture
- Office space for the Horticulture Department
- Located within former Economic Garden, where nutmeg, rubber and other economic crops were grown