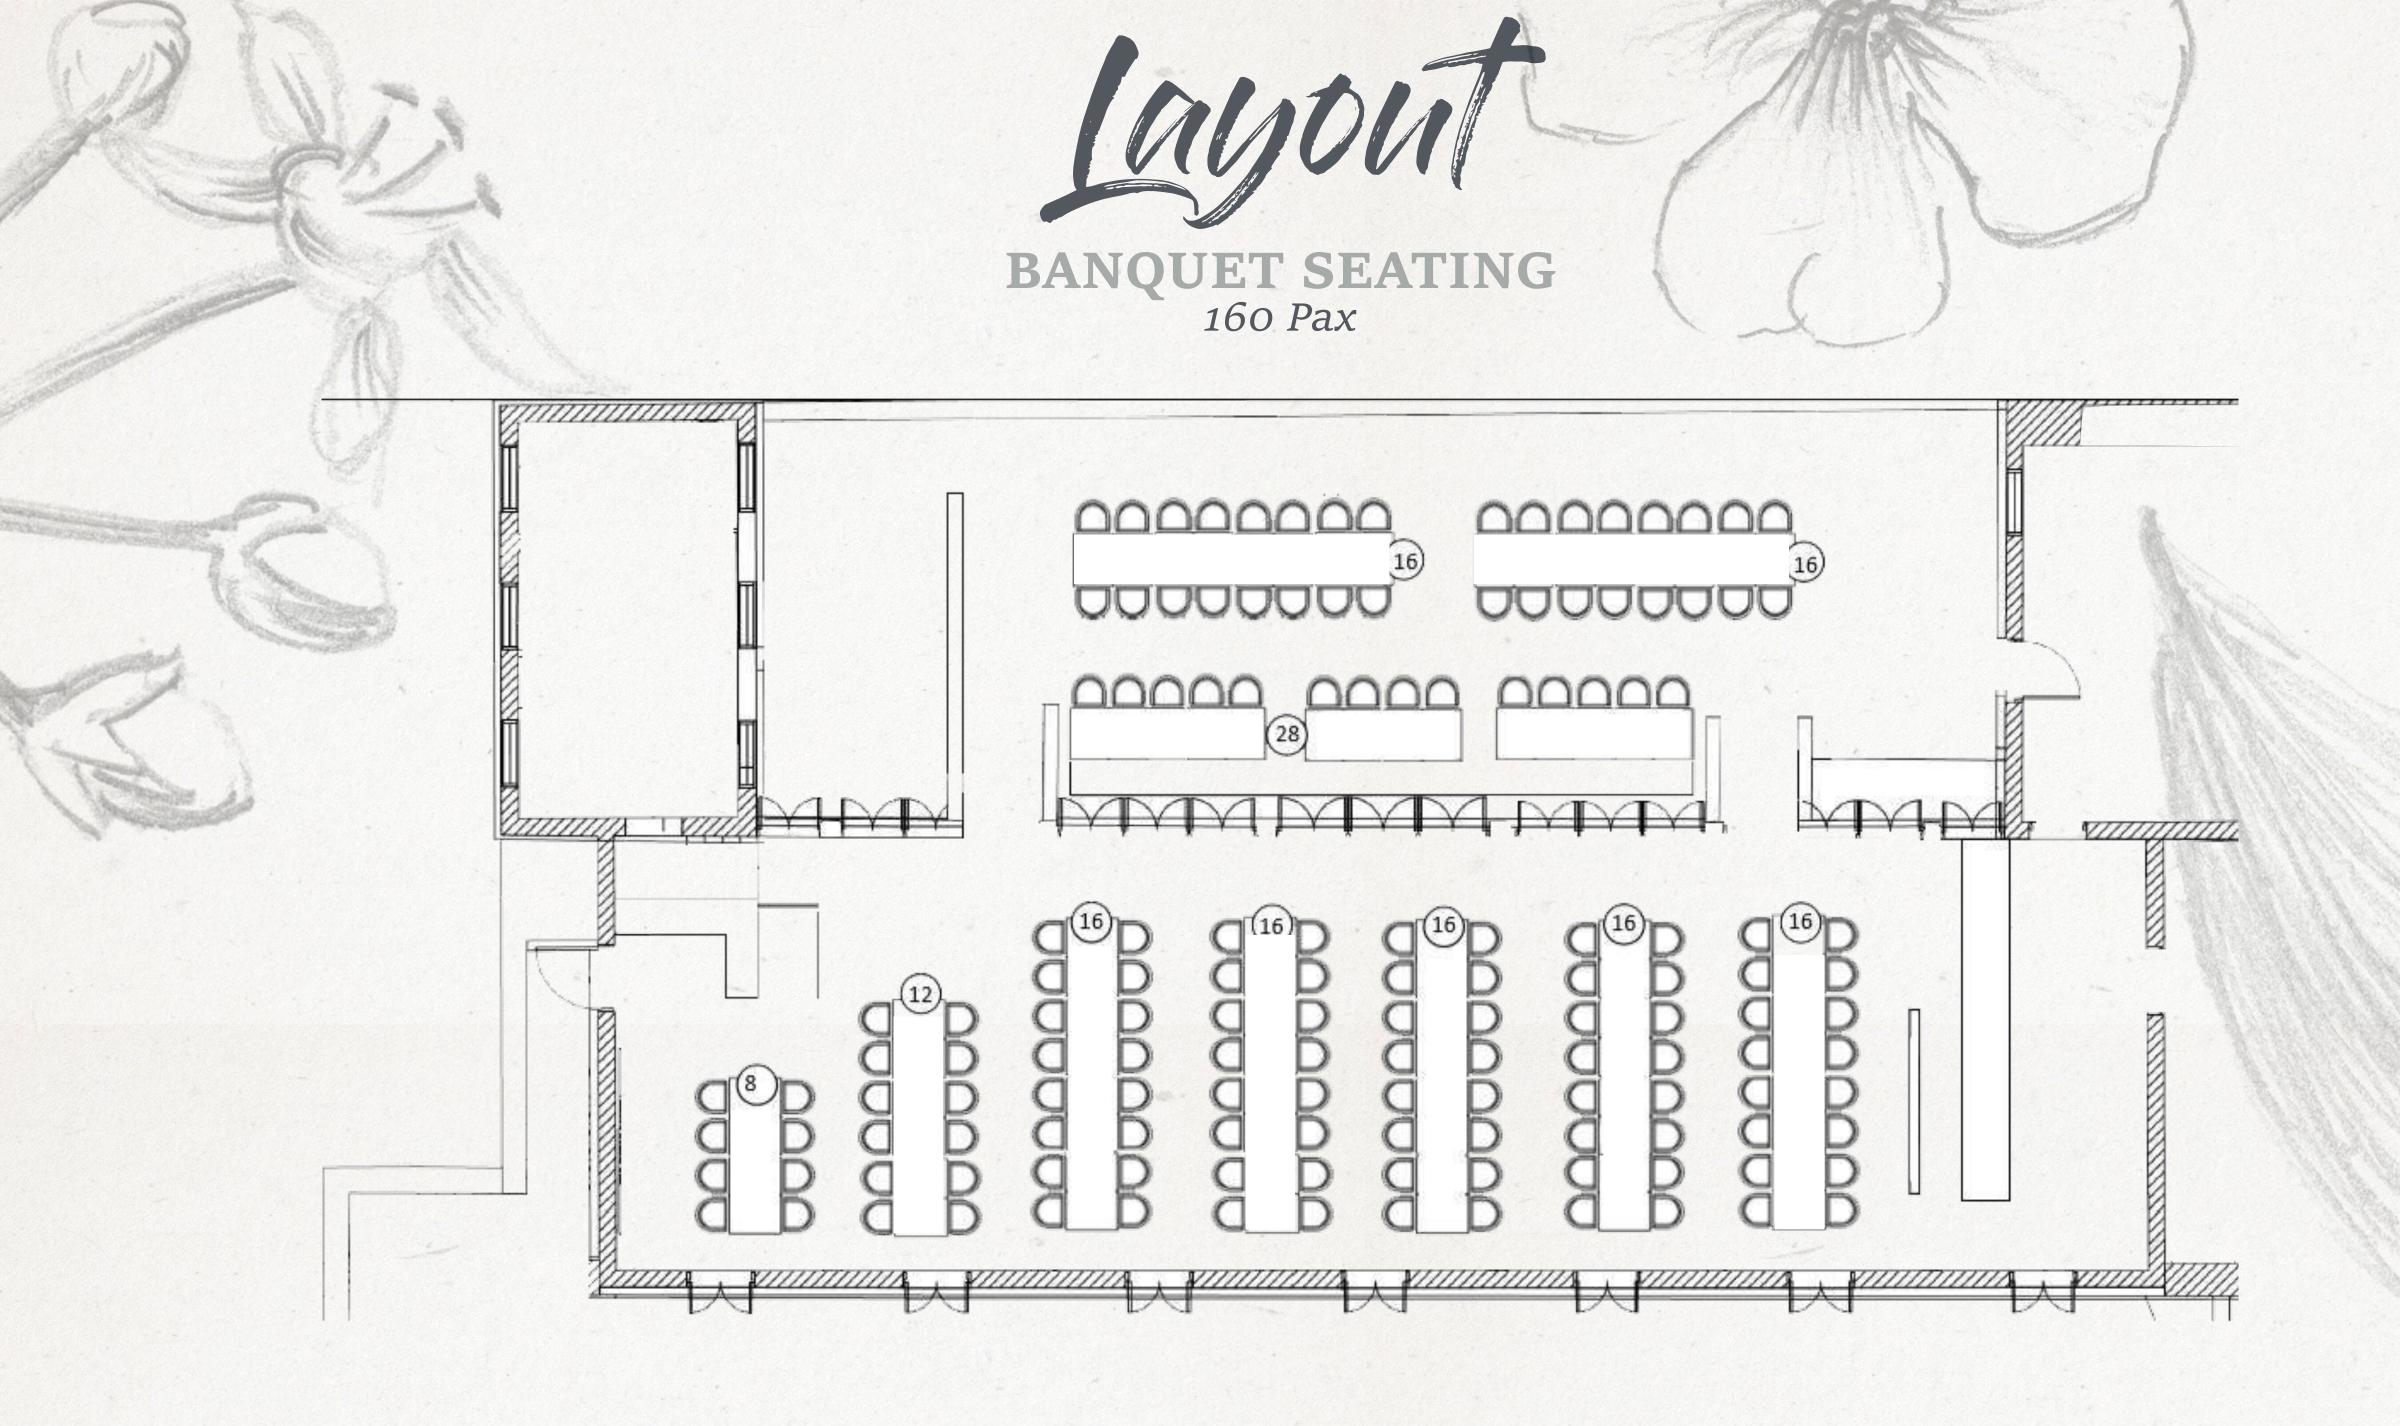

'straight from the heart'

Capacity: 160 Seats (100 Indoor, 60 Alfresco)

Also on level 2, is a unique airconditioned al fresco bar. The hidden garden bar is located on a spacious outdoor terrace, where revellers can mingle and soak up the atmosphere of the Gardens.

Botanico Tennace-

Capacity: 160 Seats (100 Indoor, 60 Alfresco)

creativity to craft the wedding that truly comes by once in a lifetime.

Combining lavish botanical surrounds with the superb bistronomy fare, Botanico is ideal as an after-hours venue to chill, socialize, and network over food and drinks.

#### **Seating Capacity**

Botanico (Lv2) 160 Seats (100 indoors, 60 outdoors)

Bee's Knees (Lv1) 60 Seats (30 indoors, 30 outdoors)