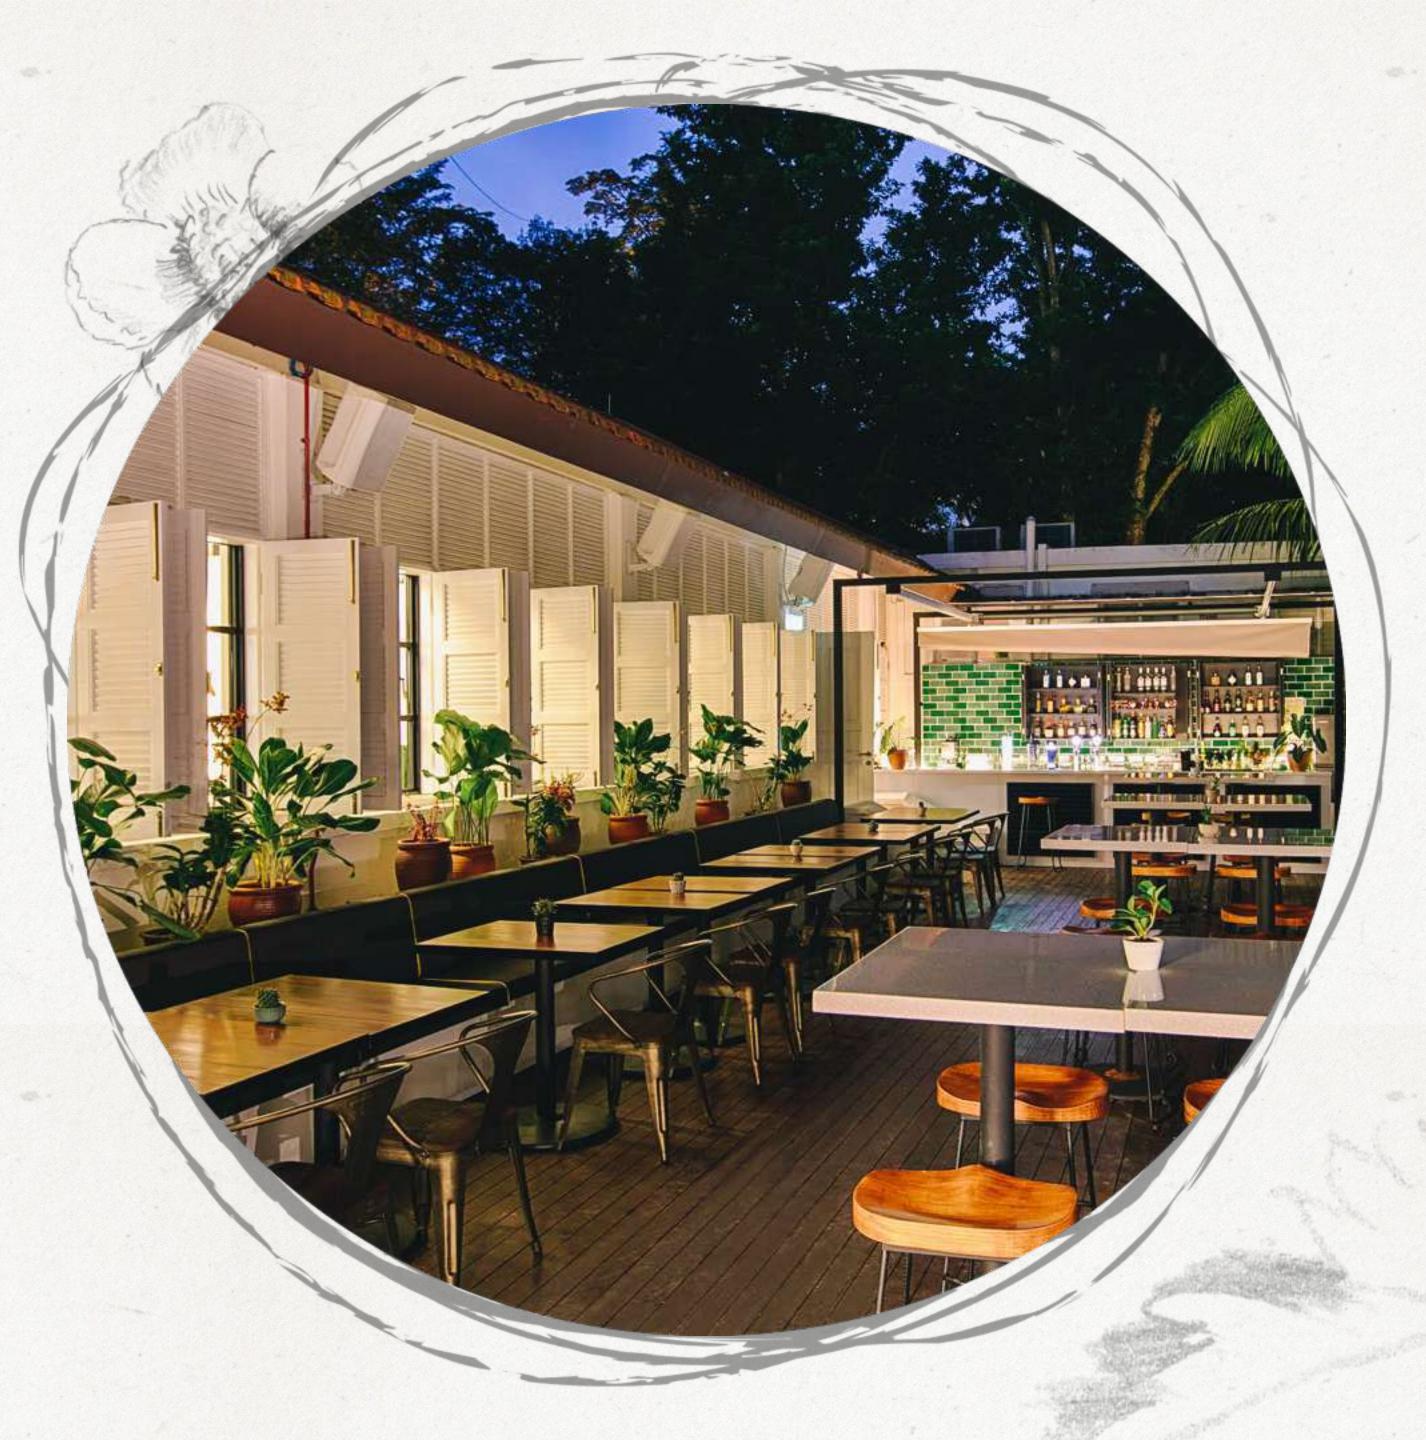

Located on the second level of The Garage, Botanico serves contemporarybistro, seasonality-driven cuisine in an airy, beautifully conserved interior. Diners can savour the best and freshest produce with robust flavours delivered

'straight from the heart'

Capacity: 160 Seats (100 Indoor, 60 Alfresco)

Also on level 2, is a unique airconditioned al fresco bar. The hidden garden bar is located on a spacious outdoor terrace, where revellers can mingle and soak up the atmosphere of the Gardens.

Botanico Tennace-

Capacity: 160 Seats (100 Indoor, 60 Alfresco)

creativity to craft the wedding that truly comes by once in a lifetime.

Combining lavish botanical surrounds with the superb bistronomy fare, Botanico is ideal as an after-hours venue to chill, socialize, and network over food and drinks.