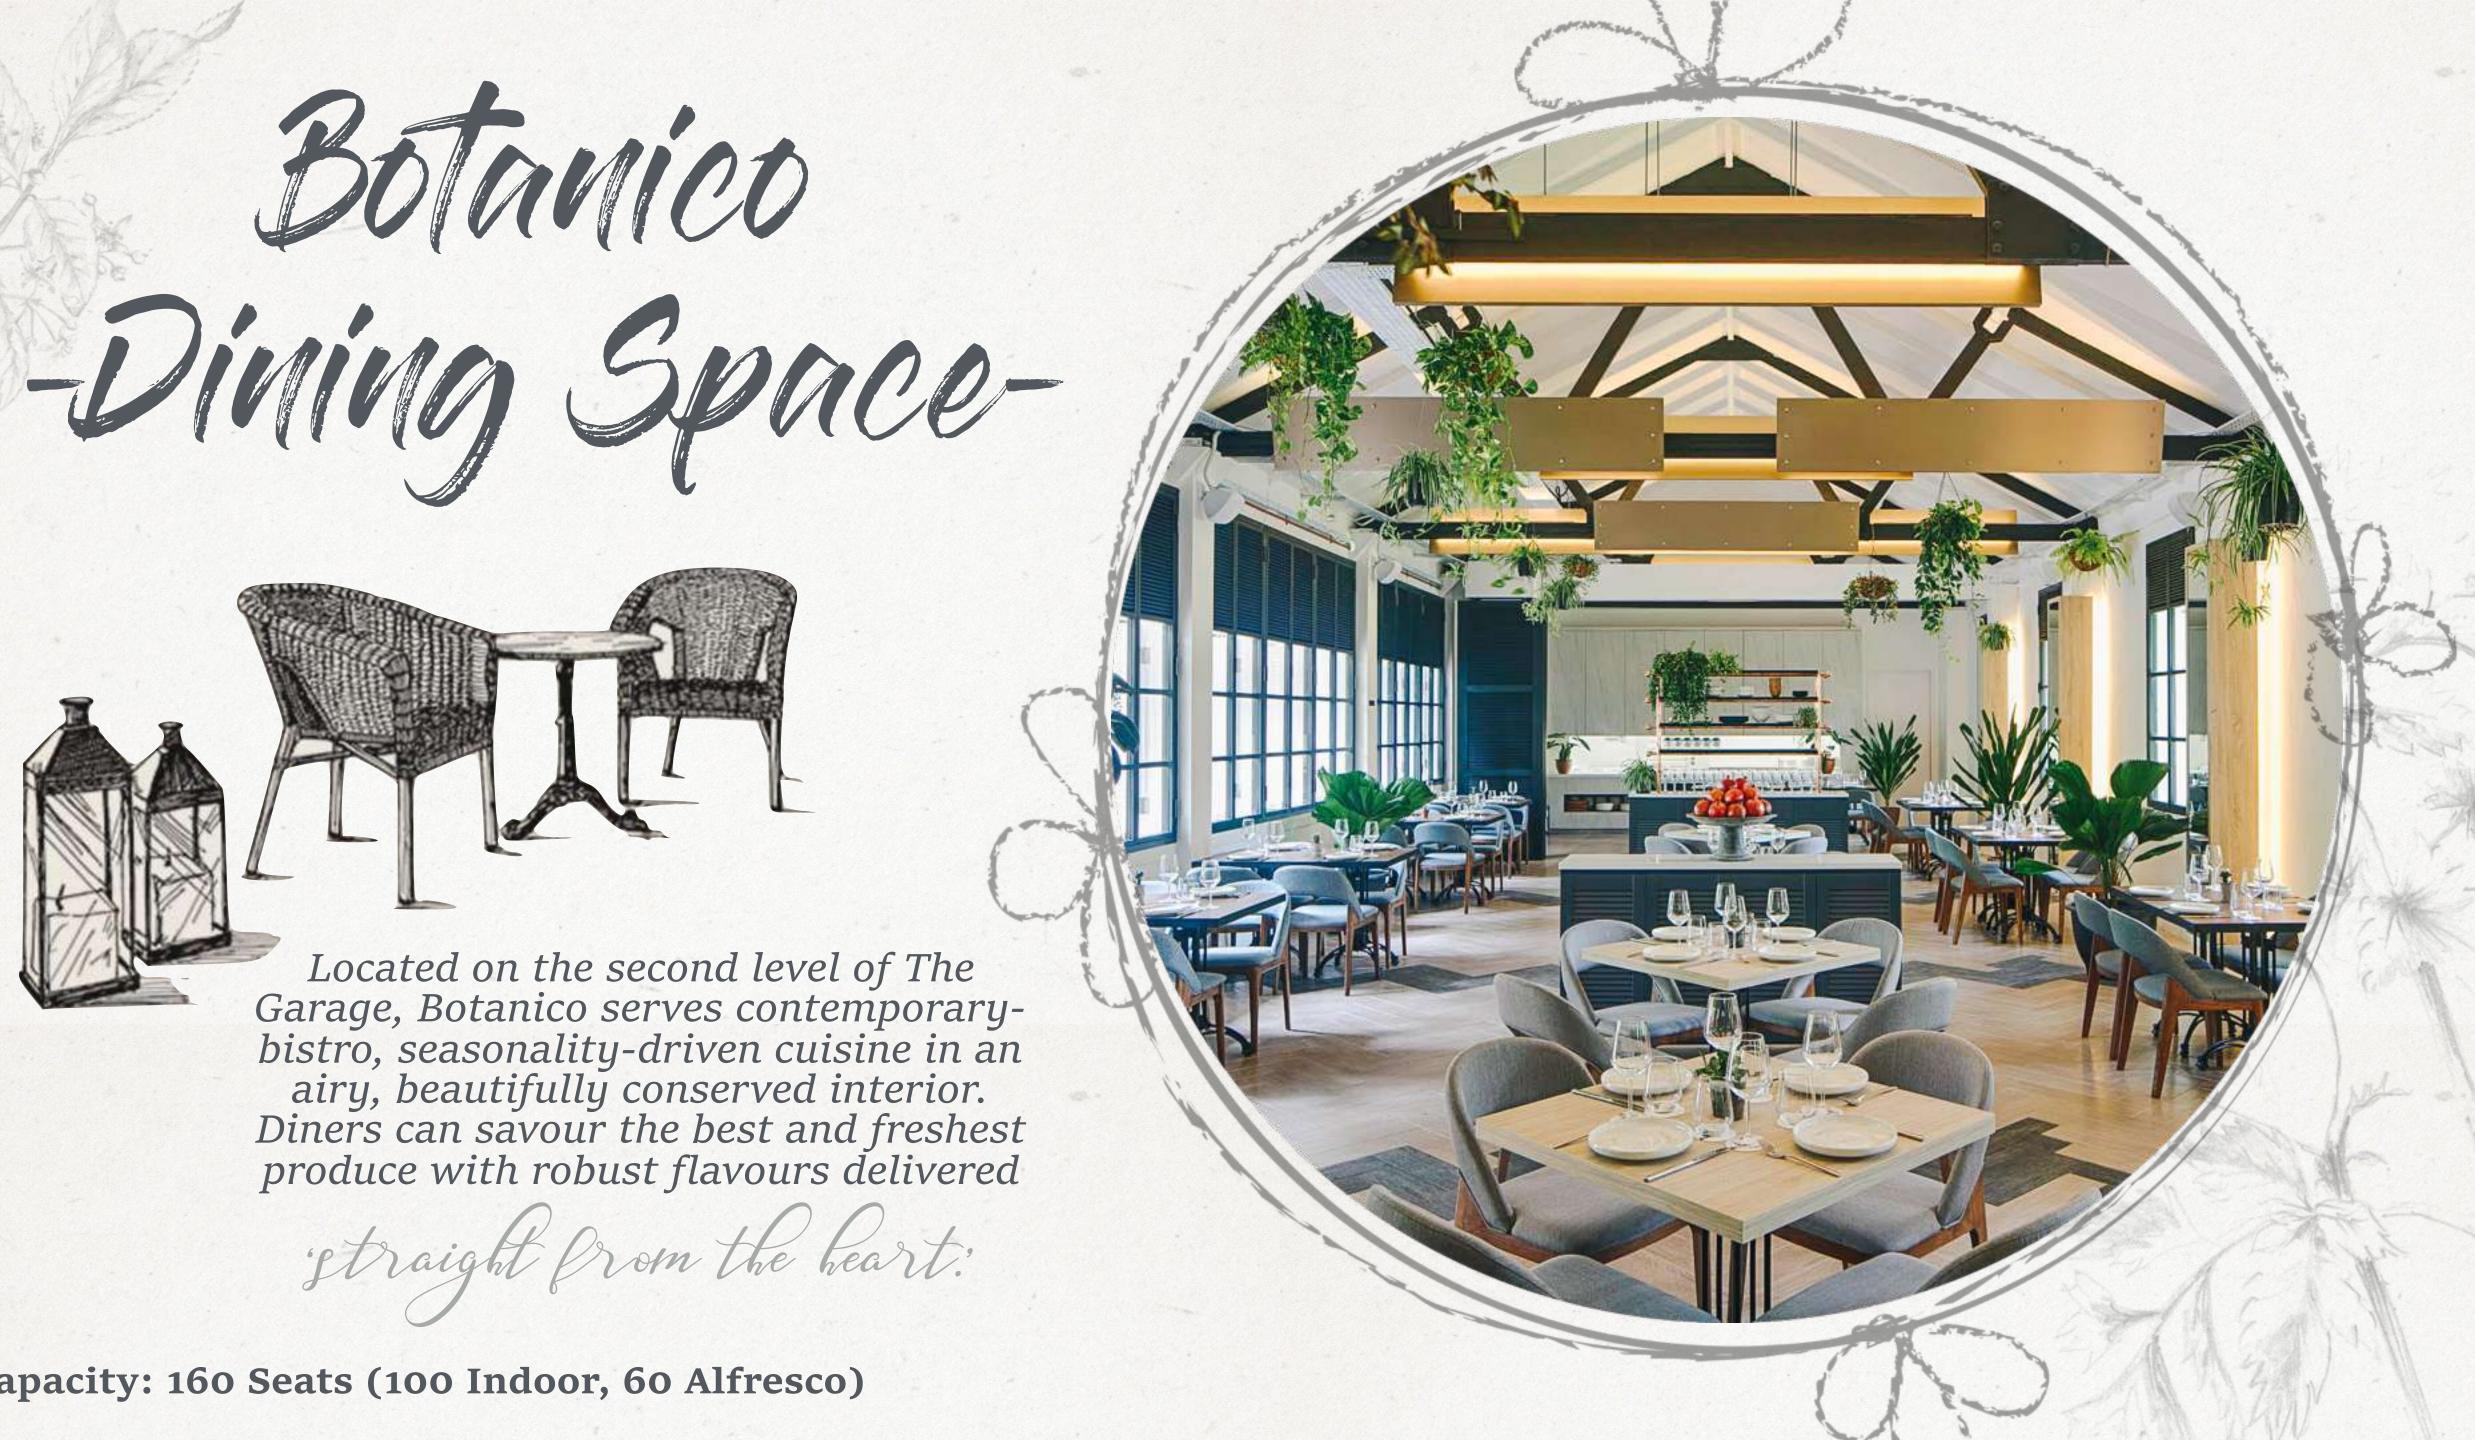

Located on the second level of The Garage, Botanico serves contemporarybistro, seasonality-driven cuisine in an airy, beautifully conserved interior. Diners can savour the best and freshest produce with robust flavours delivered

'straight from the heart'

Capacity: 160 Seats (100 Indoor, 60 Alfresco)

Also on level 2, is a unique airconditioned al fresco bar. The hidden garden bar is located on a spacious outdoor terrace, where revellers can mingle and soak up the atmosphere of the Gardens.