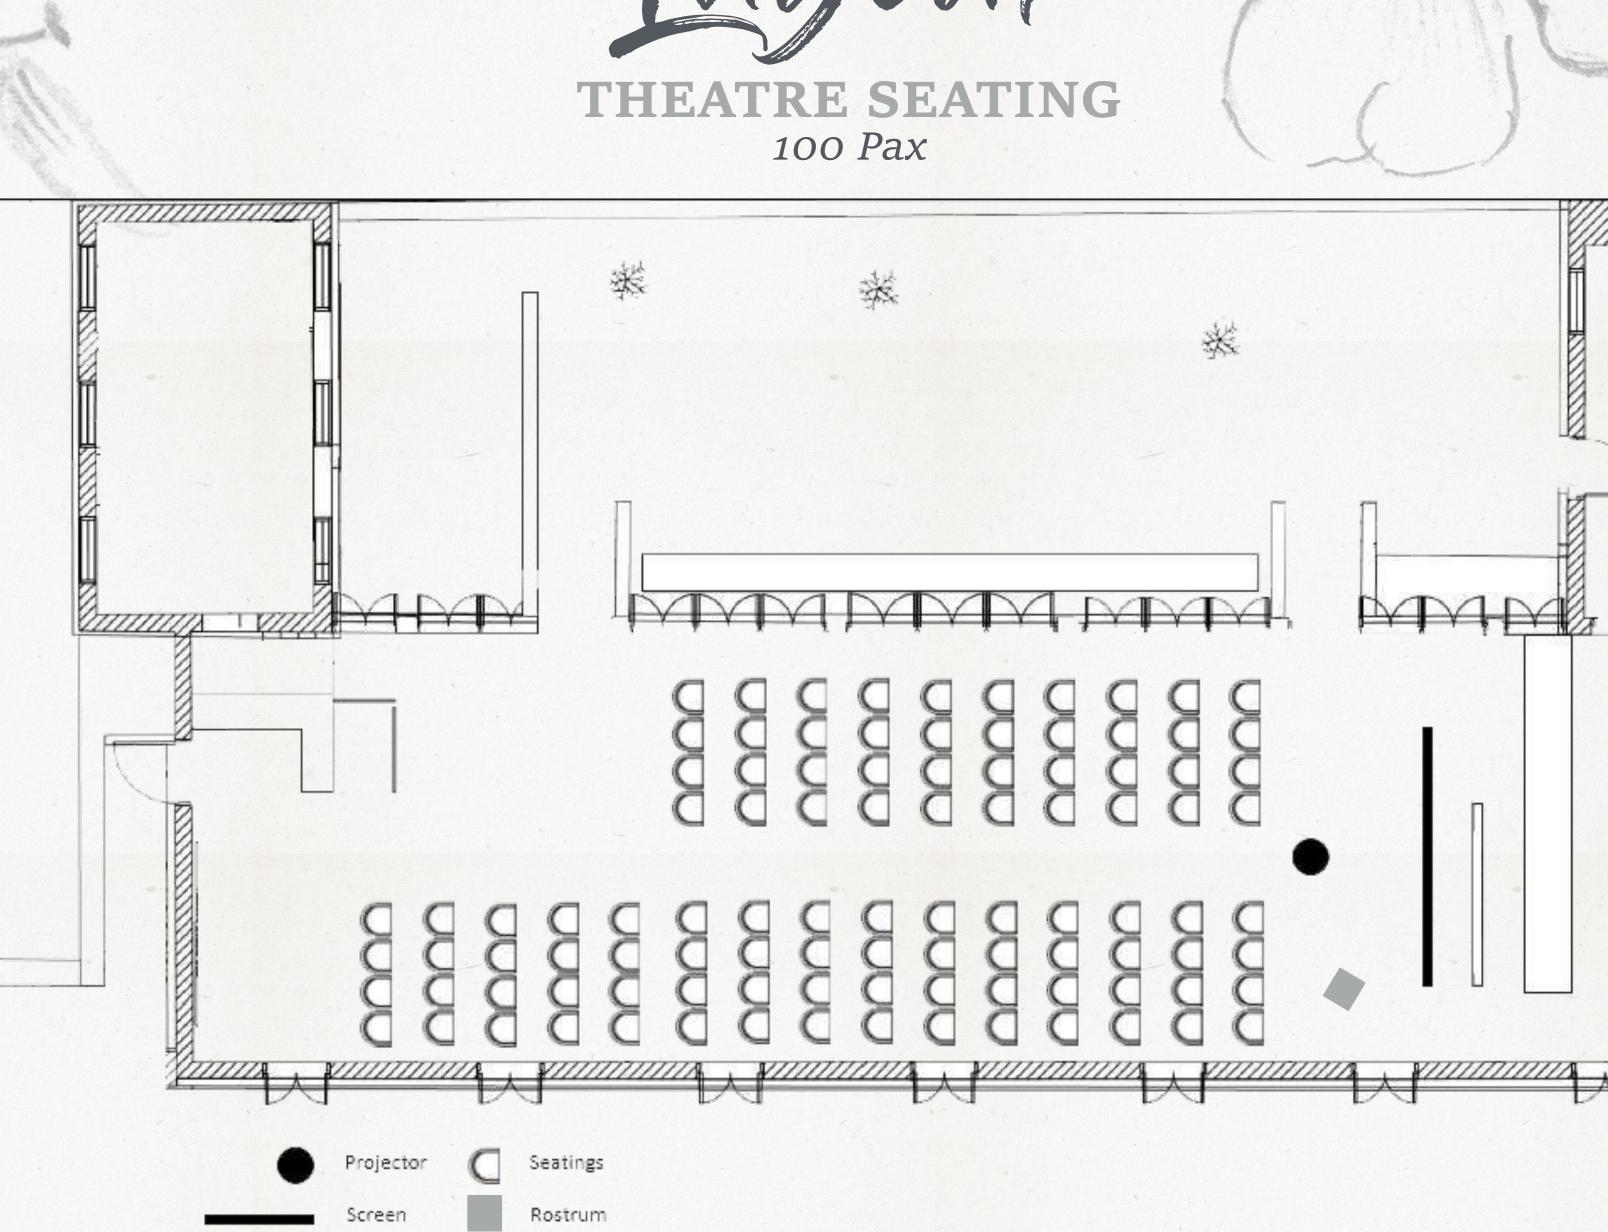

#### **Seating Capacity**

Botanico (Lv2) 160 Seats (100 indoors, 60 outdoors)

Bee's Knees (Lv1) 60 Seats (30 indoors, 30 outdoors)