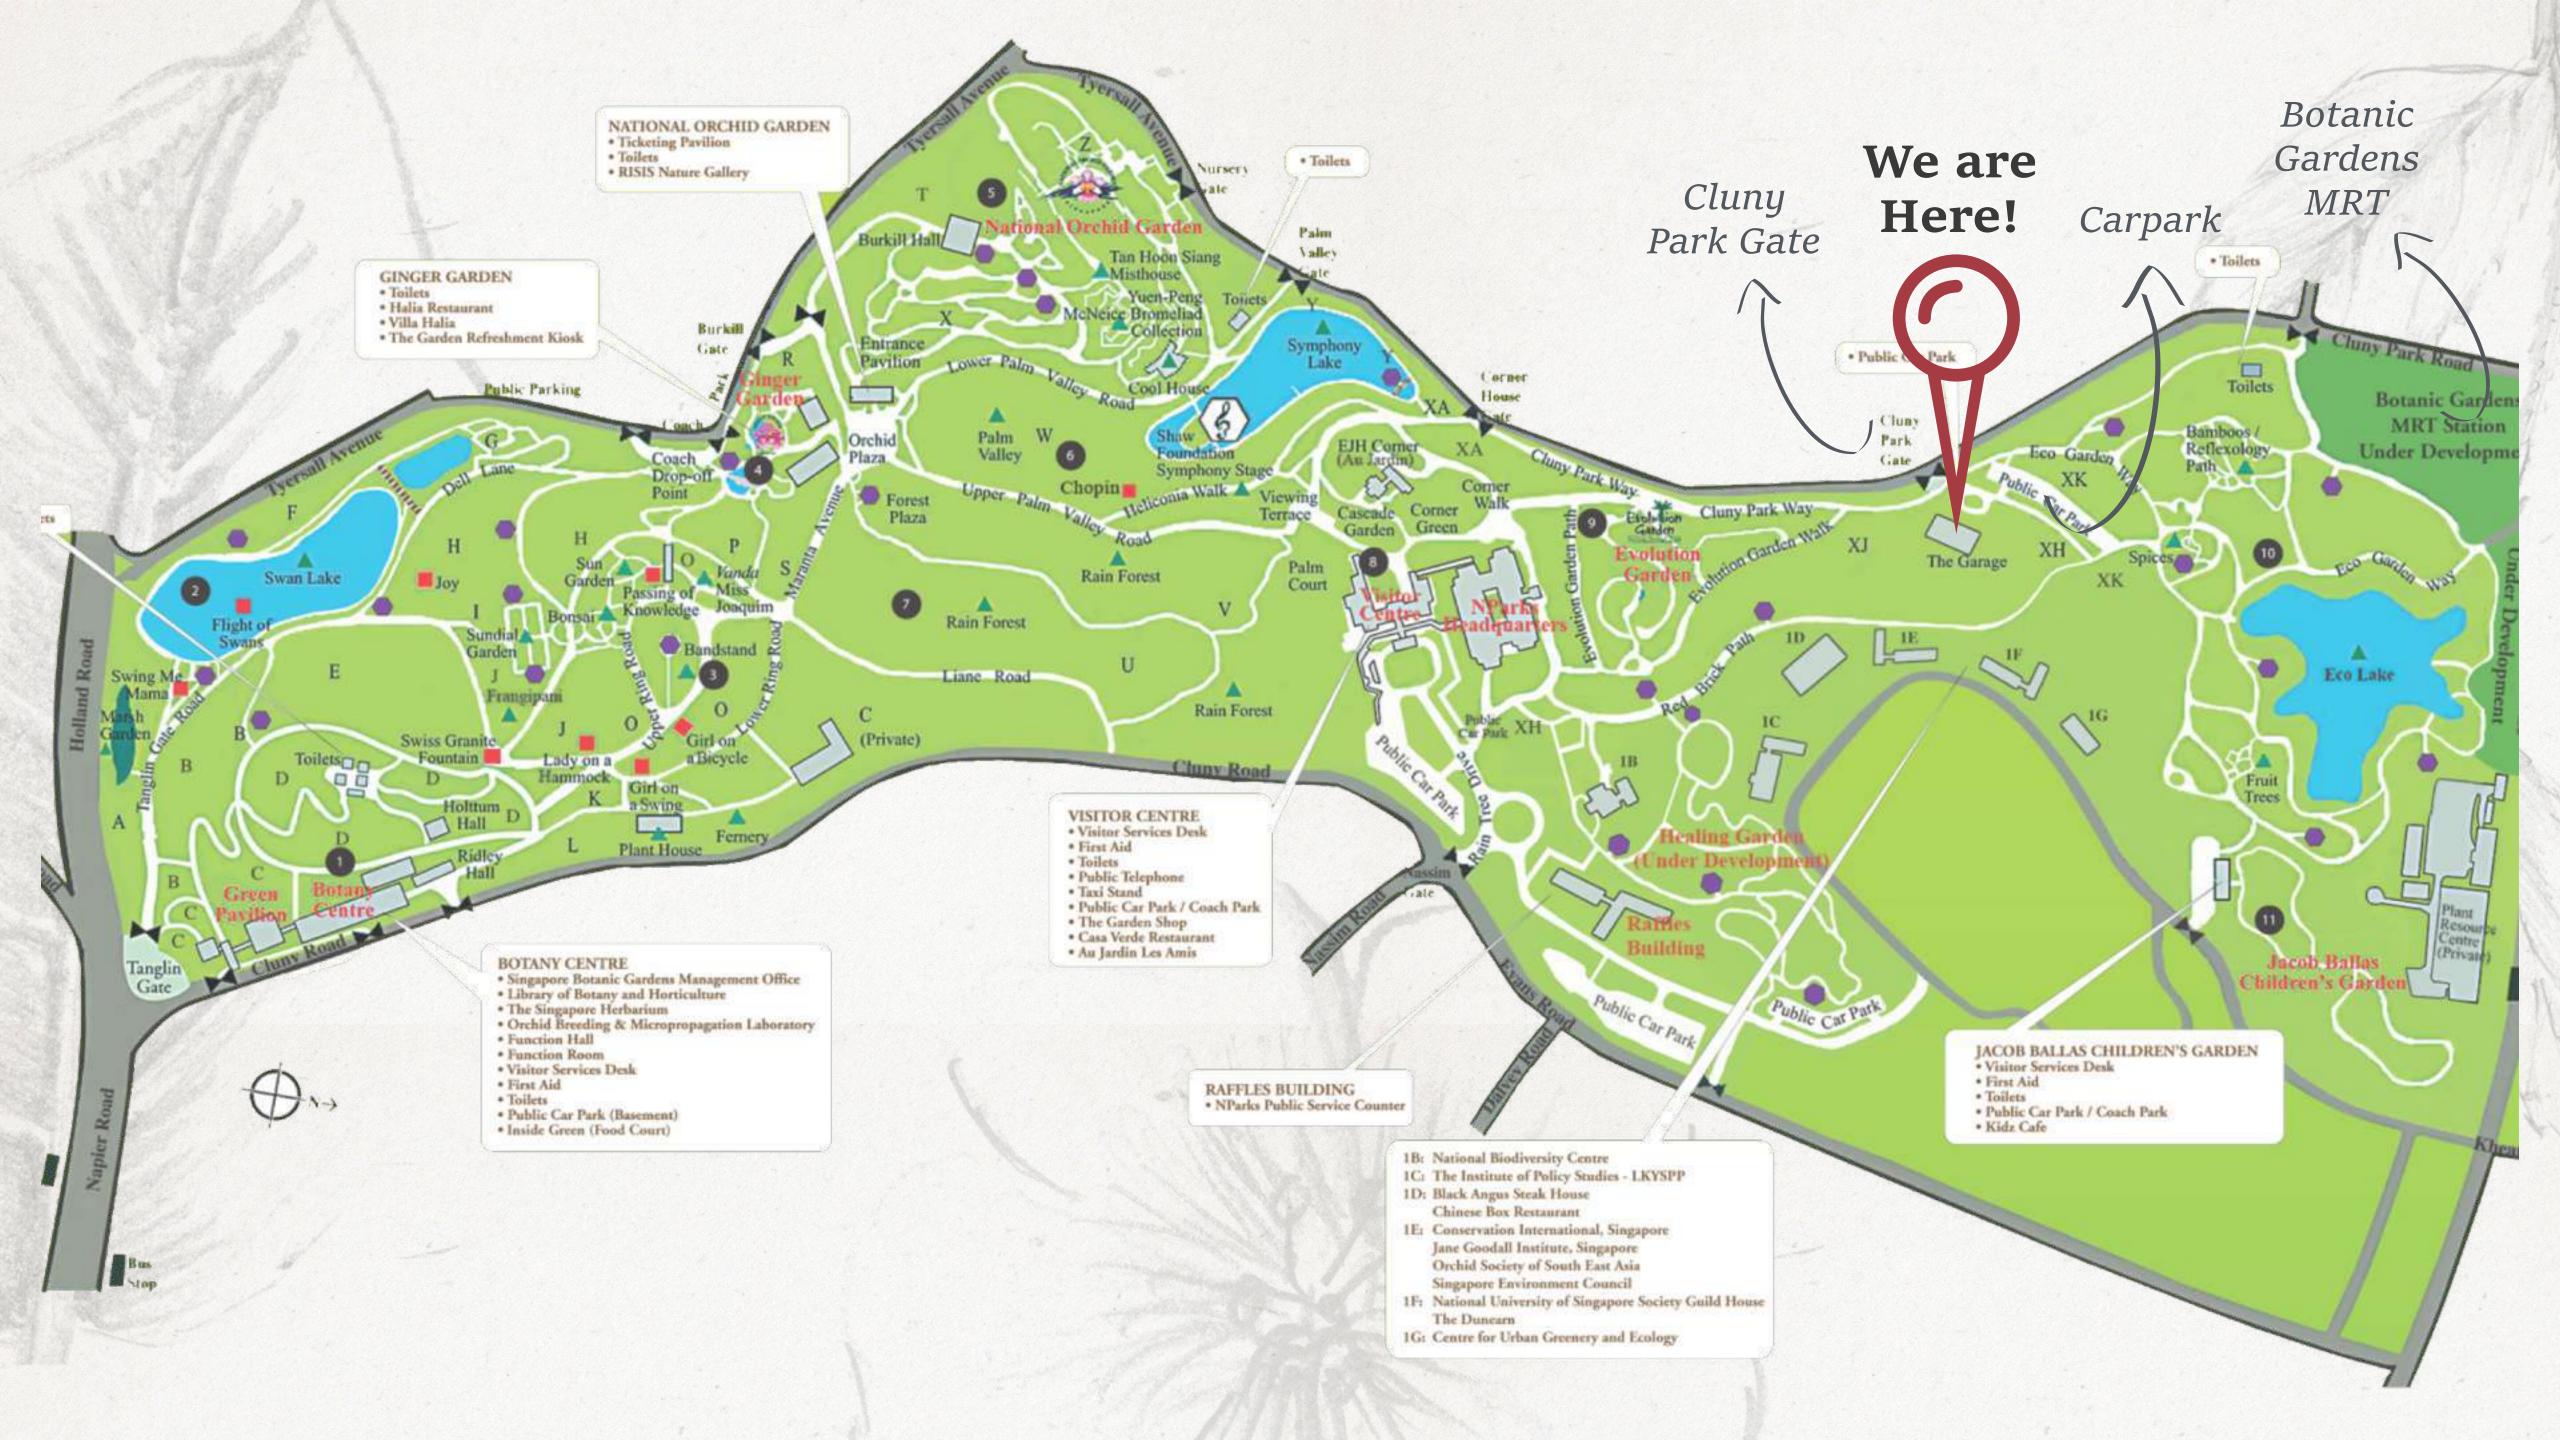

#### How to Get There

By Train: Nearest MRT Station: Botanic Gardens, Exit A By Bus: Alight at bus stop 41021 along Bukit Timah Road (Buses 48, 66, 67, 151, 153, 154, 170, 171, 186) By Car: Turn into the carpark diagonally opposite unit no. 41 along the road (Cluny Park Gate)