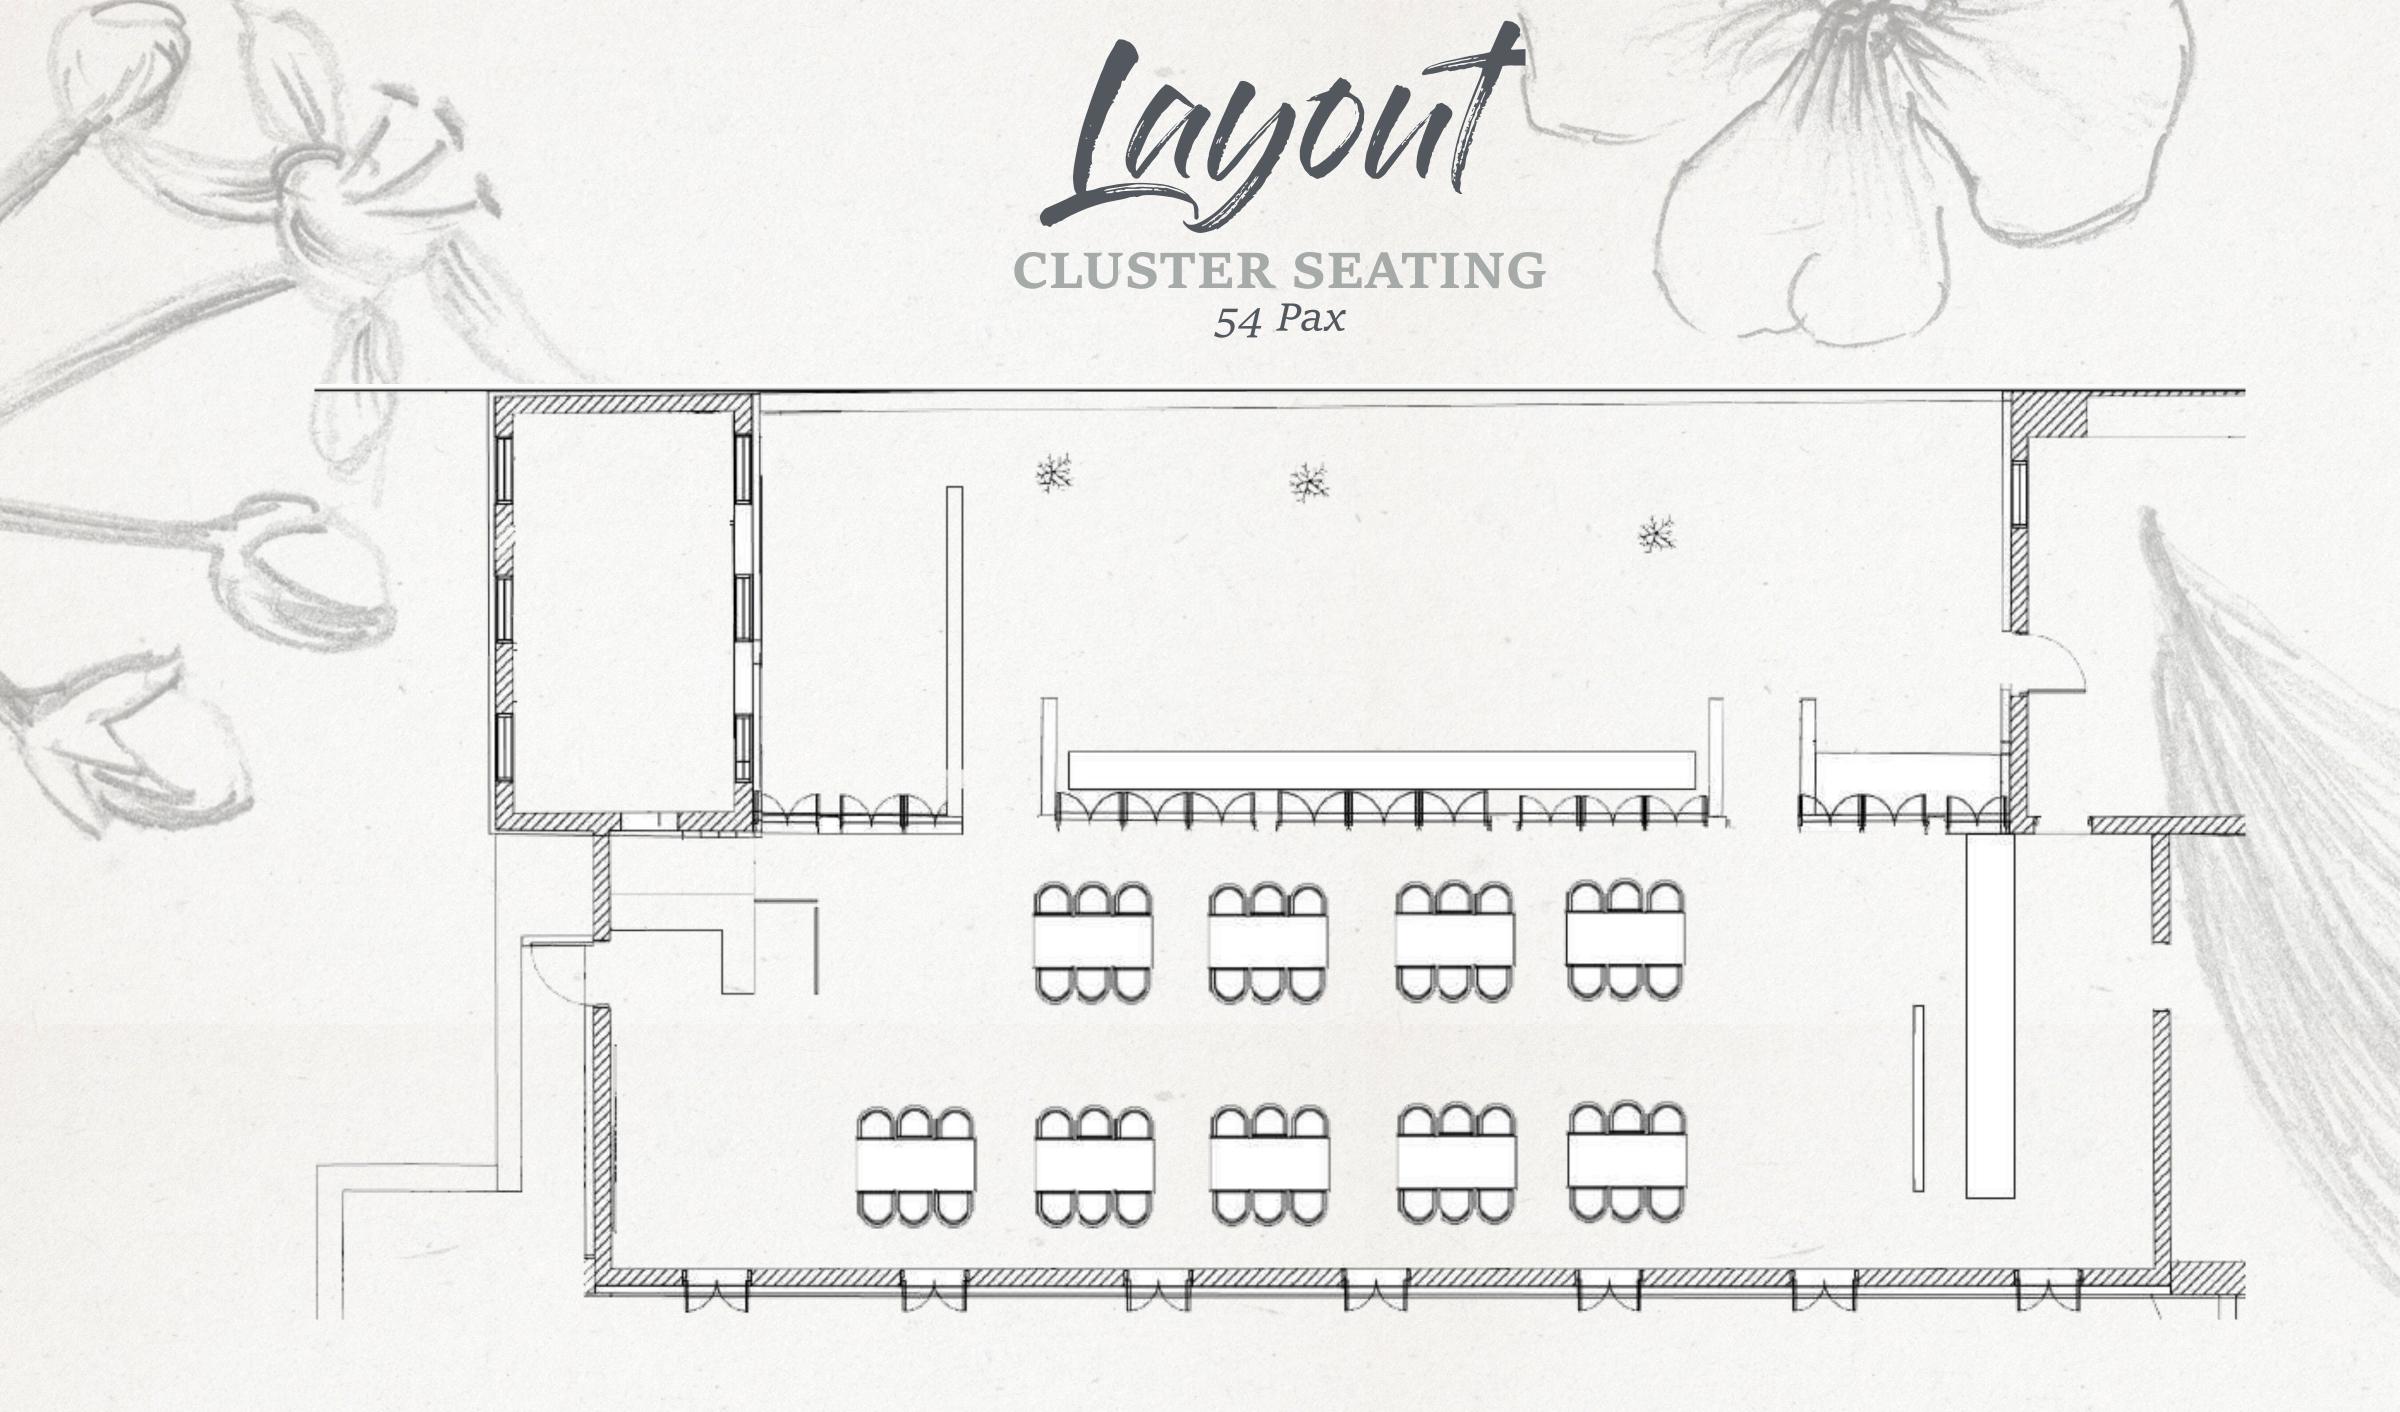

#### **Seating Capacity**

Botanico (Lv2) 160 Seats (100 indoors, 60 outdoors)

Bee's Knees (Lv1) 60 Seats (30 indoors, 30 outdoors)