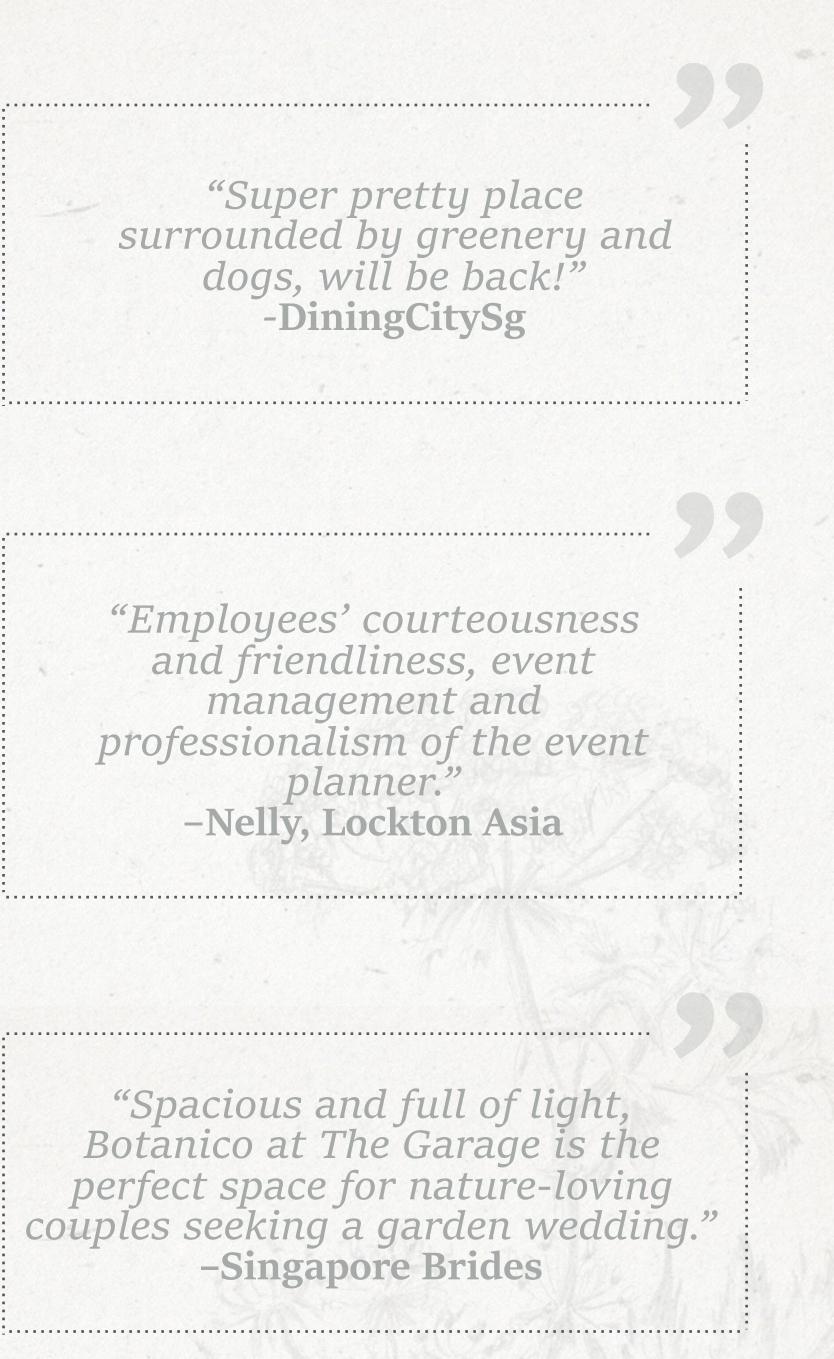

"Housed in an actual former garage, the gorgeous Botanico at The Garage presents a lovely menu of winning, contemporary Western cuisine that is friendly on the wallet." -Jasper, food blogger

*"Super pretty place"* surrounded by greenery and dogs, will be back!" -DiningCitySg

*"Employees' courteousness"* and friendliness, event management and professionalism of the event planner." -Nelly, Lockton Asia

"Our new Favourite local spot!" -DiningCitvSg

"Spacious and full of light, Botanico at The Garage is the perfect space for nature-loving couples seeking a garden wedding." -Singapore Brides