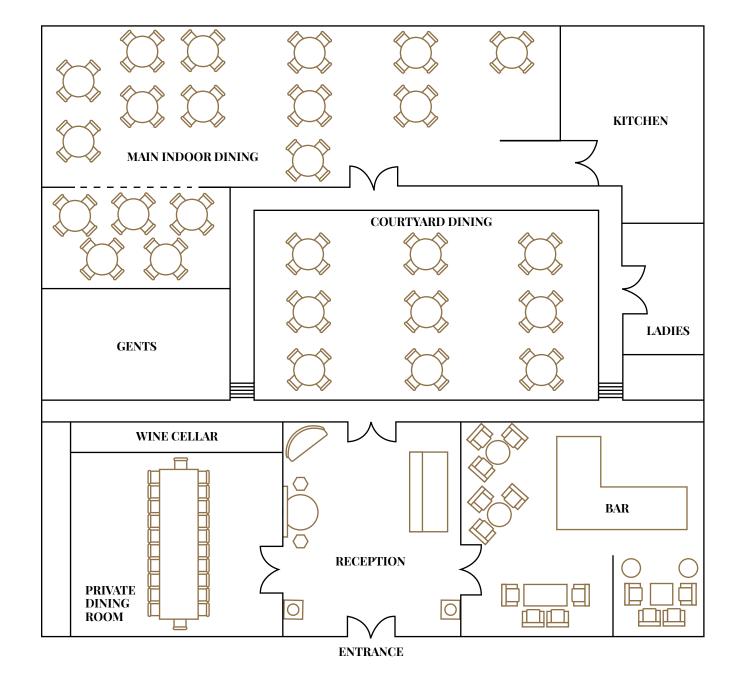

### SEATING CAPACITY

#### **SEATING CAPACITY**

Main Dining Room – 100 persons Courtyard – 24 persons Wine Cellar Room – 20 person Bar Lounge Private Room – 30 persons

#### STANDING CAPACITY

Main Dining Room – 150 persons Courtyard – 60 persons Wine Cellar Room – 30 person Bar Lounge Private Room – 80 persons

### MAIN DINING ROOM

Furnished with roundtables and tall black velvet chair along with Portugese artist Ernesto's paintings, the Main Dining Room can fit up to 100 people seated comfortably with lotus motif sliding screens to create a semi-private space. It offers a classic Italian dining experience with flexibility of the room layout to build your personalized event format, ranging from Standing Buffet style, to Cocktail Canapés style and the incredibly popular Roundtable Networking session.

## PRIVATE DINING ROOM

Wine Cellar (20pax)

Separated from other dining areas, the temperature-controlled Wine Cellar Private Room offer cozy décor and warm ambience with Senso's iconic 6-metre long oak table accompanied by specially designed multi-hued velvet chairs. An excellent choice for important business lunch meetings where we are conveniently located within the Central Business District area.

# PRIVATE DINING ROOM Bar Lounge (30pax)

Our trendy yet elegant Bar Lounge Private Room can host 30 guests on a long table, providing an adjacent space where it is ideal to gather and enjoy the aperitif with another set of lounge table for 8 people. The room is located at street level with two doors and direct access to alfresco area which is perfect for guests who needs a breather.