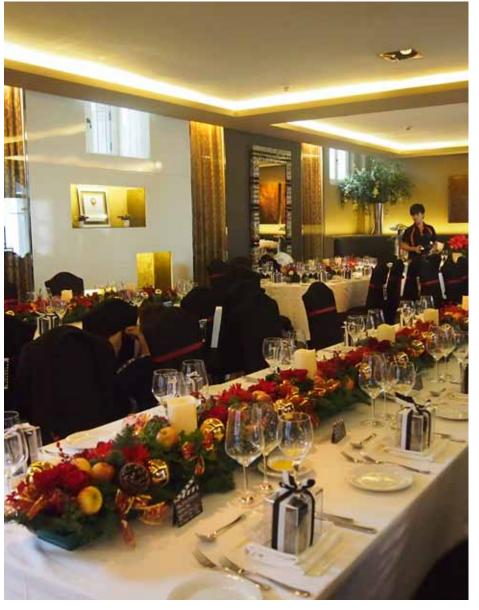

### MAIN DINING ROOM

Furnished with roundtables and tall black velvet chair along with Portugese artist Ernesto's paintings, the Main Dining Room can fit up to 100 people seated comfortably with lotus motif sliding screens to create a semi-private space. It offers a classic Italian dining experience with flexibility of the room layout to build your personalized event format, ranging from Standing Buffet style, to Cocktail Canapés style and the incredibly popular Roundtable Networking session.