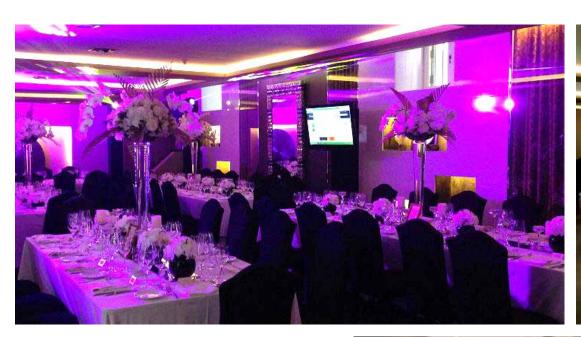

### MAIN DINING ROOM

Furnished with roundtables and tall black velvet chair along with Portugese artist Ernesto's paintings, the Main Dining Room can fit up to 100 people seated comfortably with lotus motif sliding screens to create a semi-private space. It offers a classic Italian dining experience with flexibility of the room layout to build your personalized event format, ranging from Standing Buffet style, to Cocktail Canapés style and the incredibly popular Roundtable Networking session.

## THEMED EVENTS/FUNCTIONS

As a planner for corporate and high-end private parties, Senso ensures that every facet is professionally coordinated from party supplies, props and backdrop hire to entertainment of all kinds. Book out the restaurant exclusively, we will plan the best fit for your every occasions with tailored touch and deliver to you truly distinctive events or functions.