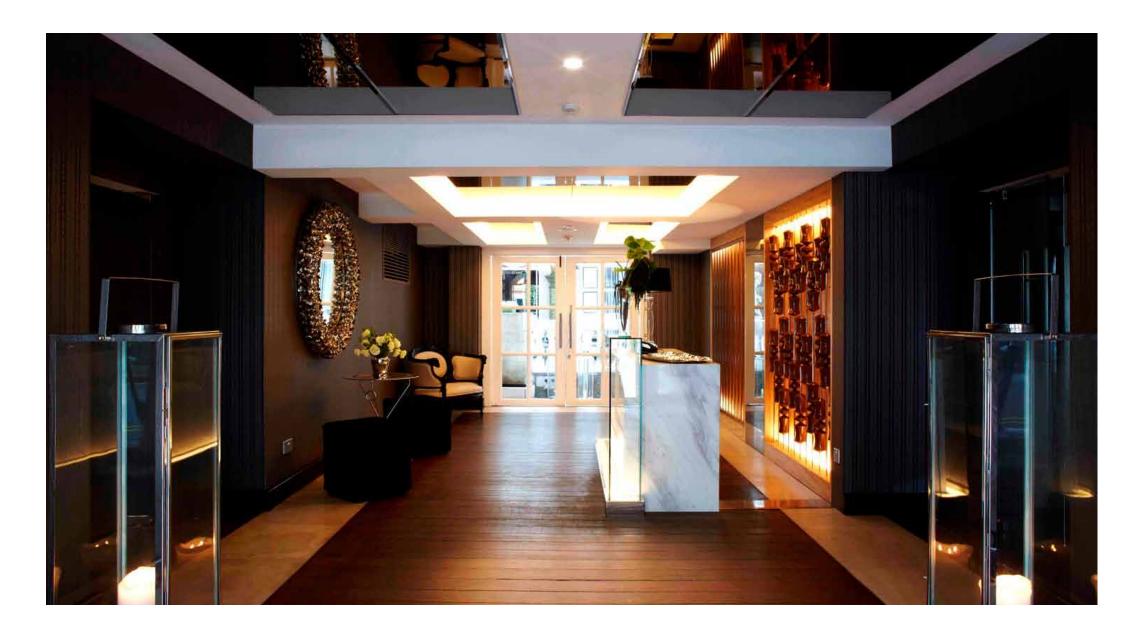

# PRIVATE DINING ROOM Bar Lounge (30pax)

Our trendy yet elegant Bar Lounge Private Room can host 30 guests on a long table, providing an adjacent space where it is ideal to gather and enjoy the aperitif with another set of lounge table for 8 people. The room is located at street level with two doors and direct access to alfresco area which is perfect for guests who needs a breather.