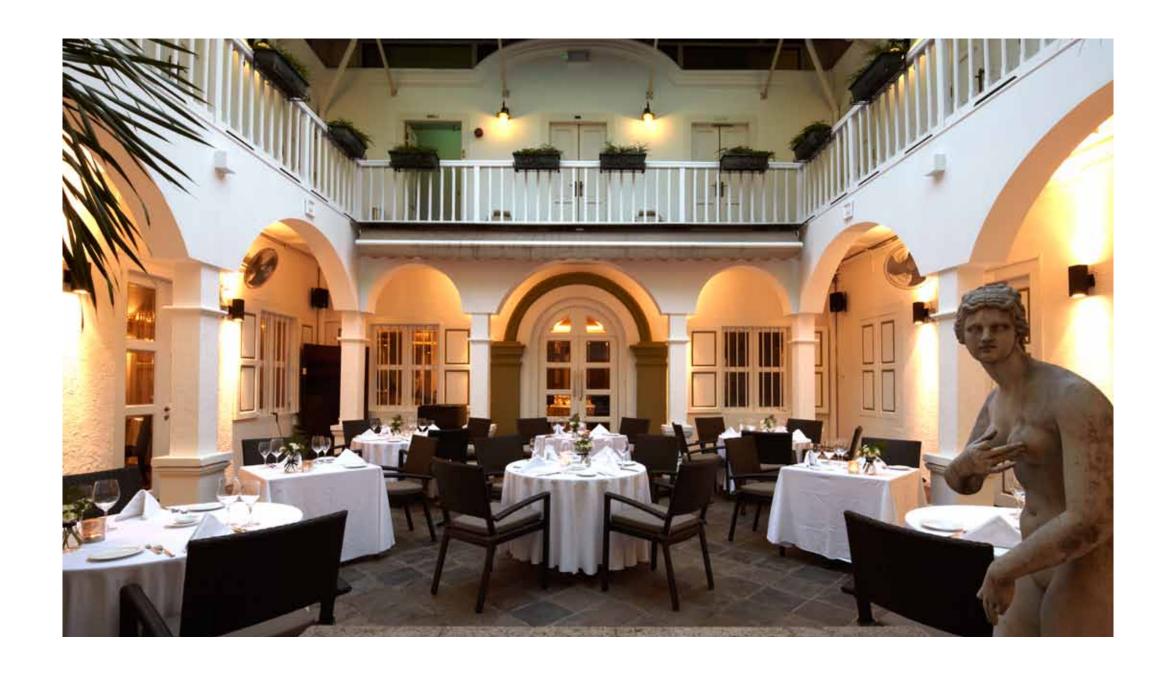

### MAIN DINING ROOM

Furnished with roundtables and tall black velvet chair along with Portugese artist Ernesto's paintings, the Main Dining Room can fit up to 100 people seated comfortably with lotus motif sliding screens to create a semi-private space. It offers a classic Italian dining experience with flexibility of the room layout to build your personalized event format, ranging from Standing Buffet style, to Cocktail Canapés style and the incredibly popular Roundtable Networking session.