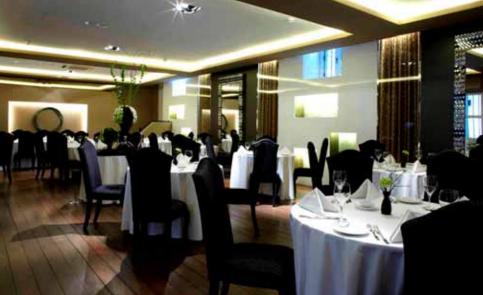

### MAIN DINING ROOM

Furnished with roundtables and tall black velvet chair along with Portugese artist Ernesto's paintings, the Main Dining Room can fit up to 100 people seated comfortably with lotus motif sliding screens to create a semi-private space. It offers a classic Italian dining experience with flexibility of the room layout to build your personalized event format, ranging from Standing Buffet style, to Cocktail Canapés style and the incredibly popular Roundtable Networking session.