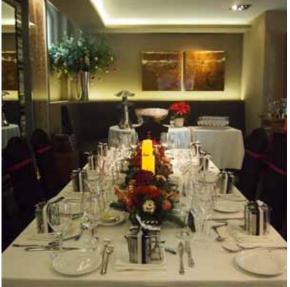

## PRIVATE DINING ROOM

Wine Cellar (20pax)

Separated from other dining areas, the temperature-controlled Wine Cellar Private Room offer cozy décor and warm ambience with Senso's iconic 6-metre long oak table accompanied by specially designed multi-hued velvet chairs. An excellent choice for important business lunch meetings where we are conveniently located within the Central Business District area.