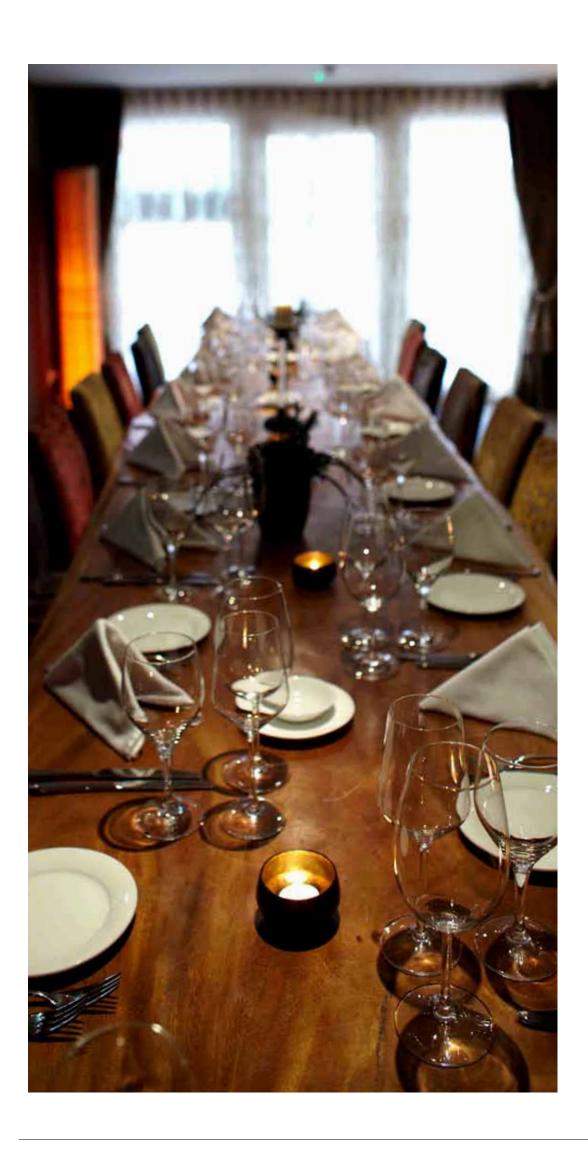

## PRIVATE DINING ROOM

Wine Cellar (20pax)

Separated from other dining areas, the temperature-controlled Wine Cellar Private Room offer cozy décor and warm ambience with Senso's iconic 6-metre long oak table accompanied by specially designed multi-hued velvet chairs. An excellent choice for important business lunch meetings where we are conveniently located within the Central Business District area.