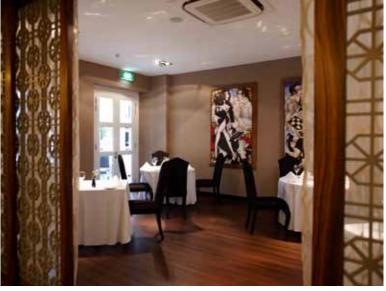

## PRIVATE DINING ROOM

Wine Cellar (20pax)

Separated from other dining areas, the temperature-controlled Wine Cellar Private Room offer cozy décor and warm ambience with Senso's iconic 6-metre long oak table accompanied by specially designed multi-hued velvet chairs. An excellent choice for important business lunch meetings where we are conveniently located within the Central Business District area.

# PRIVATE DINING ROOM Bar Lounge (30pax)

Our trendy yet elegant Bar Lounge Private Room can host 30 guests on a long table, providing an adjacent space where it is ideal to gather and enjoy the aperitif with another set of lounge table for 8 people. The room is located at street level with two doors and direct access to alfresco area which is perfect for guests who needs a breather.