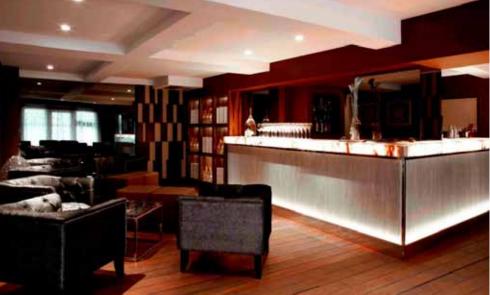

# PRIVATE DINING ROOM Bar Lounge (30pax)

Our trendy yet elegant Bar Lounge Private Room can host 30 guests on a long table, providing an adjacent space where it is ideal to gather and enjoy the aperitif with another set of lounge table for 8 people. The room is located at street level with two doors and direct access to alfresco area which is perfect for guests who needs a breather.