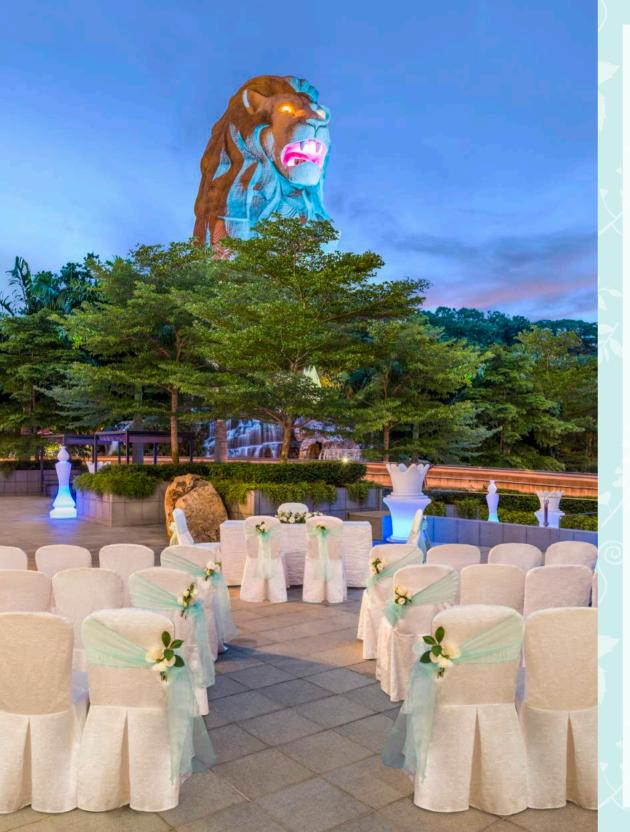

#### Includes:

- Exclusive use of function space (the WoW Alfresco Patio, overlooking the scenic view of Sentosa Merlion or Galleria Terrace) for a maximum of O3 hours
- Le MERIDIEN
- Free flow of signature sparkling mocktails for your cocktail reception
- Free flow of soft drinks and mixers (excluding juices) throughout your event
- Corkage charge of \$45.00++ per opened bottle for all duty-paid wines and liquor brought in
- Exclusively decorated solemnisation table and chairs with sash
- Solemnisation decoration of your choice from our selection of standard themes
- Fresh floral arrangements on each table to enhance your celebrations
- Choice of wedding gift from our selection for all your guests
- © Complimentary parking coupons for up to 20% of confirmed attendance
- O1 reserved V.I.P. parking lot at Contemporary Wing's porte-cochère for your bridal car
- O1 night-stay in Classic Premium Room, inclusive of buffet breakfast for O2 persons at Latest Recipe
- Post-wedding celebration at the WoW World of Whisky or Galleria Terrace at \$68.00++ per person for 02 hours with free flow of house wine, beer and soft drinks